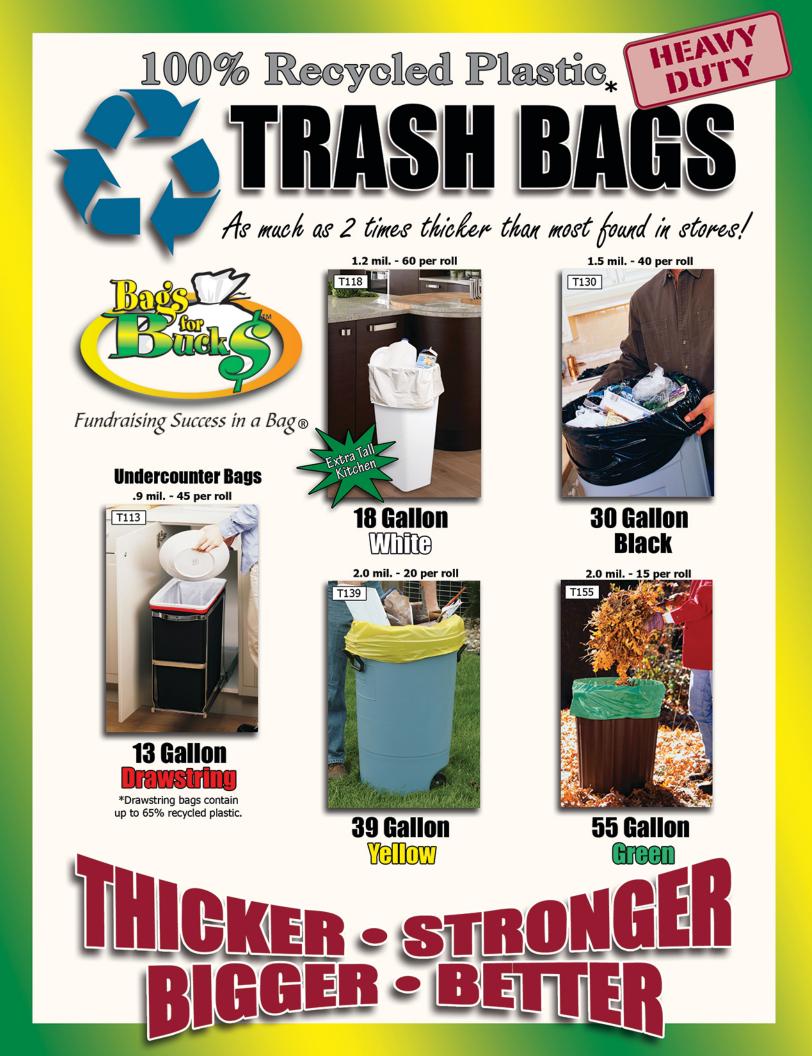

| STUDENT'S NAME (LAST) / ESTUDIANTE (APELLIDO) STUDENT'S NAME (FIRS | T) / NOMBRE DE ESTUDIÀN |                         | IER'S NAME / NO    |                     | STRA/MAESTRO       |             |
|--------------------------------------------------------------------|-------------------------|-------------------------|--------------------|---------------------|--------------------|-------------|
| STUDENT'S PHONE NUMBER / NÚMERO DEL TELÉFONO DEL ESTUDIÁNTE CLA    |                         |                         |                    |                     |                    |             |
|                                                                    | SSROOM / SALÓN          |                         | DL/ORGANIZAT       | ION / ESCUELA /     | ORGANIZACIÓN       |             |
|                                                                    |                         |                         |                    |                     |                    |             |
| UNDERCOUNT                                                         |                         |                         |                    |                     |                    |             |
| Bags 13gal Draw                                                    | string                  | יי ָךָ <b>\$13/roll</b> |                    |                     |                    |             |
| D THAK C                                                           | ۲ ک                     |                         |                    |                     |                    | Office Use  |
| Fundraising Success in a Bag                                       |                         |                         |                    |                     |                    |             |
|                                                                    | 13 Gal                  | 18 Gal                  | 30 Gal             | 39 Gal              | 55-60 Gal          |             |
| www.bagsforbucks.com                                               | Red<br>.9 mil. *        | White<br>1.2 mil.*      | Black<br>1.5 mil.* | Yellow<br>2.0 mil.* | Green<br>2.0 mil.* |             |
|                                                                    | 45 per roll             | 60 per roll             | 40 per roll        | 20 per roll         | 15 per roll        |             |
| Name / Address / phone                                             | T113                    | T118                    | T130               | T139                | T155               | Amount Paid |
| 1                                                                  |                         |                         |                    |                     |                    |             |
| 2                                                                  |                         |                         |                    |                     |                    |             |
| 3                                                                  |                         |                         | ļ                  |                     |                    |             |
| 4                                                                  |                         |                         | ļ                  |                     |                    |             |
| 5                                                                  | _                       |                         |                    |                     |                    |             |
| 6                                                                  | _                       |                         |                    |                     |                    |             |
| 8                                                                  | _                       |                         |                    |                     |                    |             |
| 9                                                                  | _                       |                         |                    |                     |                    |             |
| 10                                                                 |                         |                         | <u> </u>           |                     |                    |             |
| 11                                                                 |                         |                         |                    |                     |                    |             |
| 12                                                                 |                         |                         |                    |                     |                    |             |
| 13                                                                 |                         |                         |                    |                     |                    |             |
| 14                                                                 |                         |                         |                    |                     |                    |             |
| 15                                                                 |                         |                         |                    |                     |                    |             |
| 16                                                                 |                         |                         |                    |                     |                    |             |
| 17                                                                 |                         |                         |                    |                     |                    |             |
| 18                                                                 | _                       |                         |                    |                     |                    |             |
| 19                                                                 | _                       |                         |                    |                     |                    |             |
| 20<br>21                                                           | _                       |                         |                    |                     |                    |             |
| 22                                                                 | _                       |                         |                    |                     |                    |             |
| 23                                                                 |                         |                         |                    |                     |                    |             |
| 24                                                                 |                         |                         |                    |                     |                    |             |
| 25                                                                 |                         |                         |                    |                     |                    |             |
| 26                                                                 |                         |                         |                    |                     |                    |             |
| 27                                                                 |                         |                         |                    |                     |                    |             |
| 28                                                                 |                         |                         |                    |                     |                    |             |
| Total                                                              |                         |                         |                    |                     |                    |             |
| 10(4)                                                              |                         |                         | ļ                  |                     | ļ                  |             |
|                                                                    | T113                    | T118                    | T130               | T139                | T155               | Amount Paid |
|                                                                    | 13Gal                   | 18 Gal                  | 30 Gal             | 39 Gal              | 55-60 Gal          |             |

\* Mil thickness is approximate due to manufacturing variance.