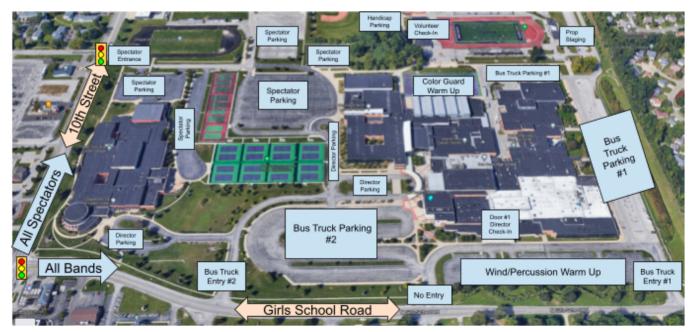

15 PM | Stay In Lot |  |
| 23   | Elkhart                      | 4:15 PM             | #2              | Α                | 5:30 PM                   | 6:15 PM       | А          | 5:20 PM  | 5:35 PM  | 5:40 PM         | 6:10 PM  | 6:30 PM | Stay In Lot |  |
| 24   | Homestead                    | 4:30 PM             | #1              | В                | 5:45 PM                   | 6:30 PM       | В          | 5:35 PM  | 5:50 PM  | 5:55 PM         | 6:25 PM  | 6:45 PM | Stay In Lot |  |
| 25   | AWARDS/Senior Retreat        |                     |                 |                  |                           |               |            |          |          |                 |          | 7:00 PM |             |  |

# PARKING LAYOUT

(See additional maps for specific parking locations)